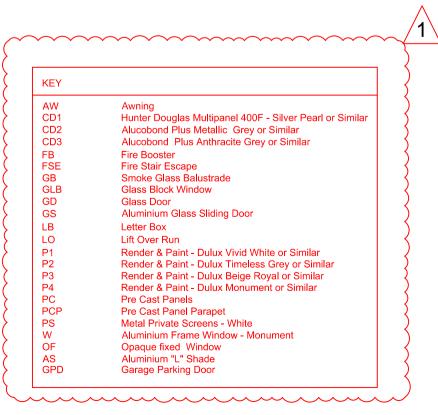

Building A

KEY Awning Awining Hunter Douglas Multipanel 400F - Silver Pearl or Similar Alucobond Plus Metallic Grey or Similar Alucobond Plus Anthracite Grey or Similar Fire Booster Fire Stair Escape Smoke Glass Balustrade Glass Block Window Glass Door Aluminium Glass Sliding Door Letter Box Lift Over Run Render & Paint - Dulux Vivid White or Similar Render & Paint - Dulux Timeless Grey or Similar Render & Paint - Dulux Beige Royal or Similar Render & Paint - Dulux Monument or Similar Pre Cast Panels Pre Cast Panel Parapet Metal Private Screens - White Aluminium Frame Window - Monument Opaque fixed Window Aluminium "L" Shade Garage Parking Door