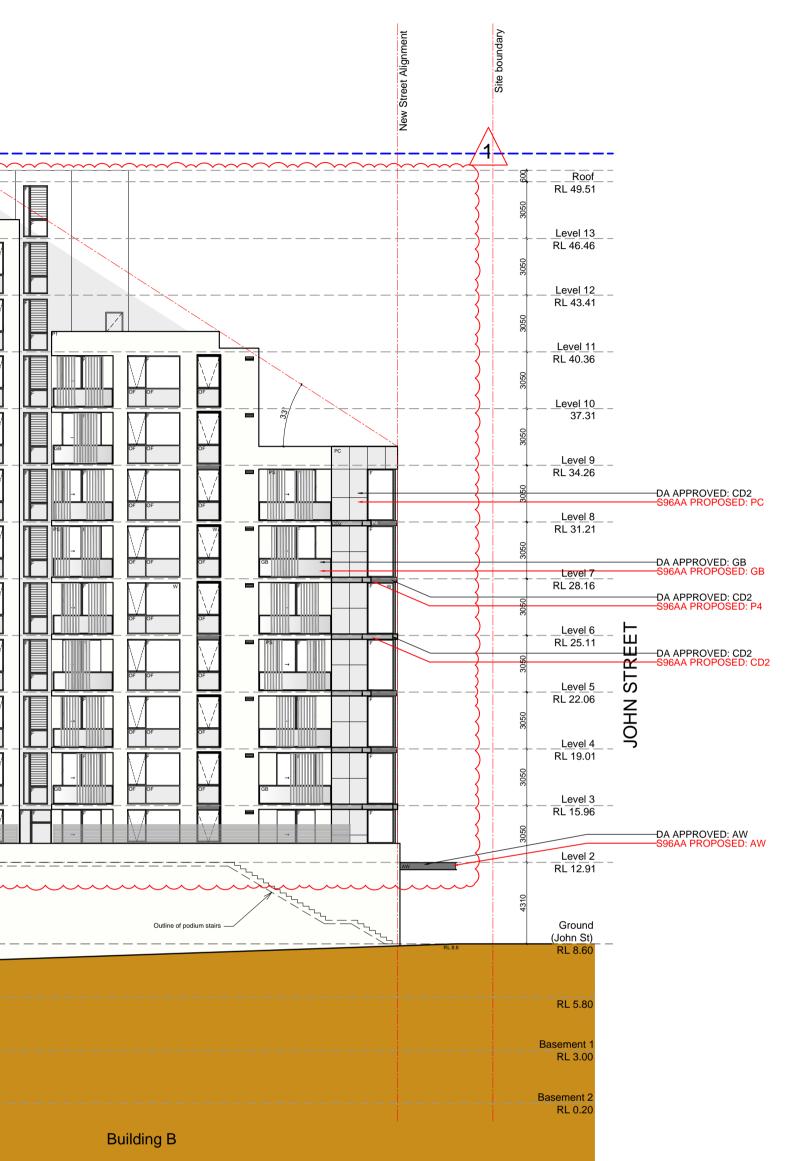

CLIENT

West Elevation <sup>/</sup> 1:200@A1

NOTES

|               | VIITATION SURFACE RL 51.00            | Top of Elevator O                      | verrun RL 50.29                                                                         |          |
|---------------|---------------------------------------|----------------------------------------|-----------------------------------------------------------------------------------------|----------|
|               | DA APPROVED: CD1                      |                                        | vv<br>v<br>v<br>v<br>v<br>ctr<br>F GS<br>v<br>v<br>v<br>v<br>v<br>v<br>v<br>v<br>v<br>v |          |
|               |                                       |                                        |                                                                                         | OF OF OF |
|               |                                       |                                        |                                                                                         | OF OF OF |
| DA APPROV     | ED: AL<br>POSED: PS                   | OF                                     | OF                                                                                      | OF OF OF |
| PARAPET RL 36 | Cutline of 19-21 Church Ave           |                                        |                                                                                         | OF OF    |
|               | DA APPROVED: W<br>S96AA PROPOSED: W   |                                        | OF GB                                                                                   | OF OF OF |
|               | DA APPROVED: HB                       |                                        |                                                                                         | OF OF    |
|               |                                       | OF                                     |                                                                                         |          |
|               | DA APPROVED: HB<br>S96AA PROPOSED: P4 | OF                                     |                                                                                         |          |
|               |                                       |                                        |                                                                                         |          |
|               | DA APPROVED: GB                       |                                        |                                                                                         |          |
|               | podium                                |                                        |                                                                                         |          |
| Outline of    | Ground (John St)                      | Outline of<br>building to<br>demolishe | existing<br>be<br>ed                                                                    |          |
| Outline of    | Ground (Church Ave) NGL               |                                        |                                                                                         |          |
| Outline of    | Basement 1                            |                                        |                                                                                         |          |